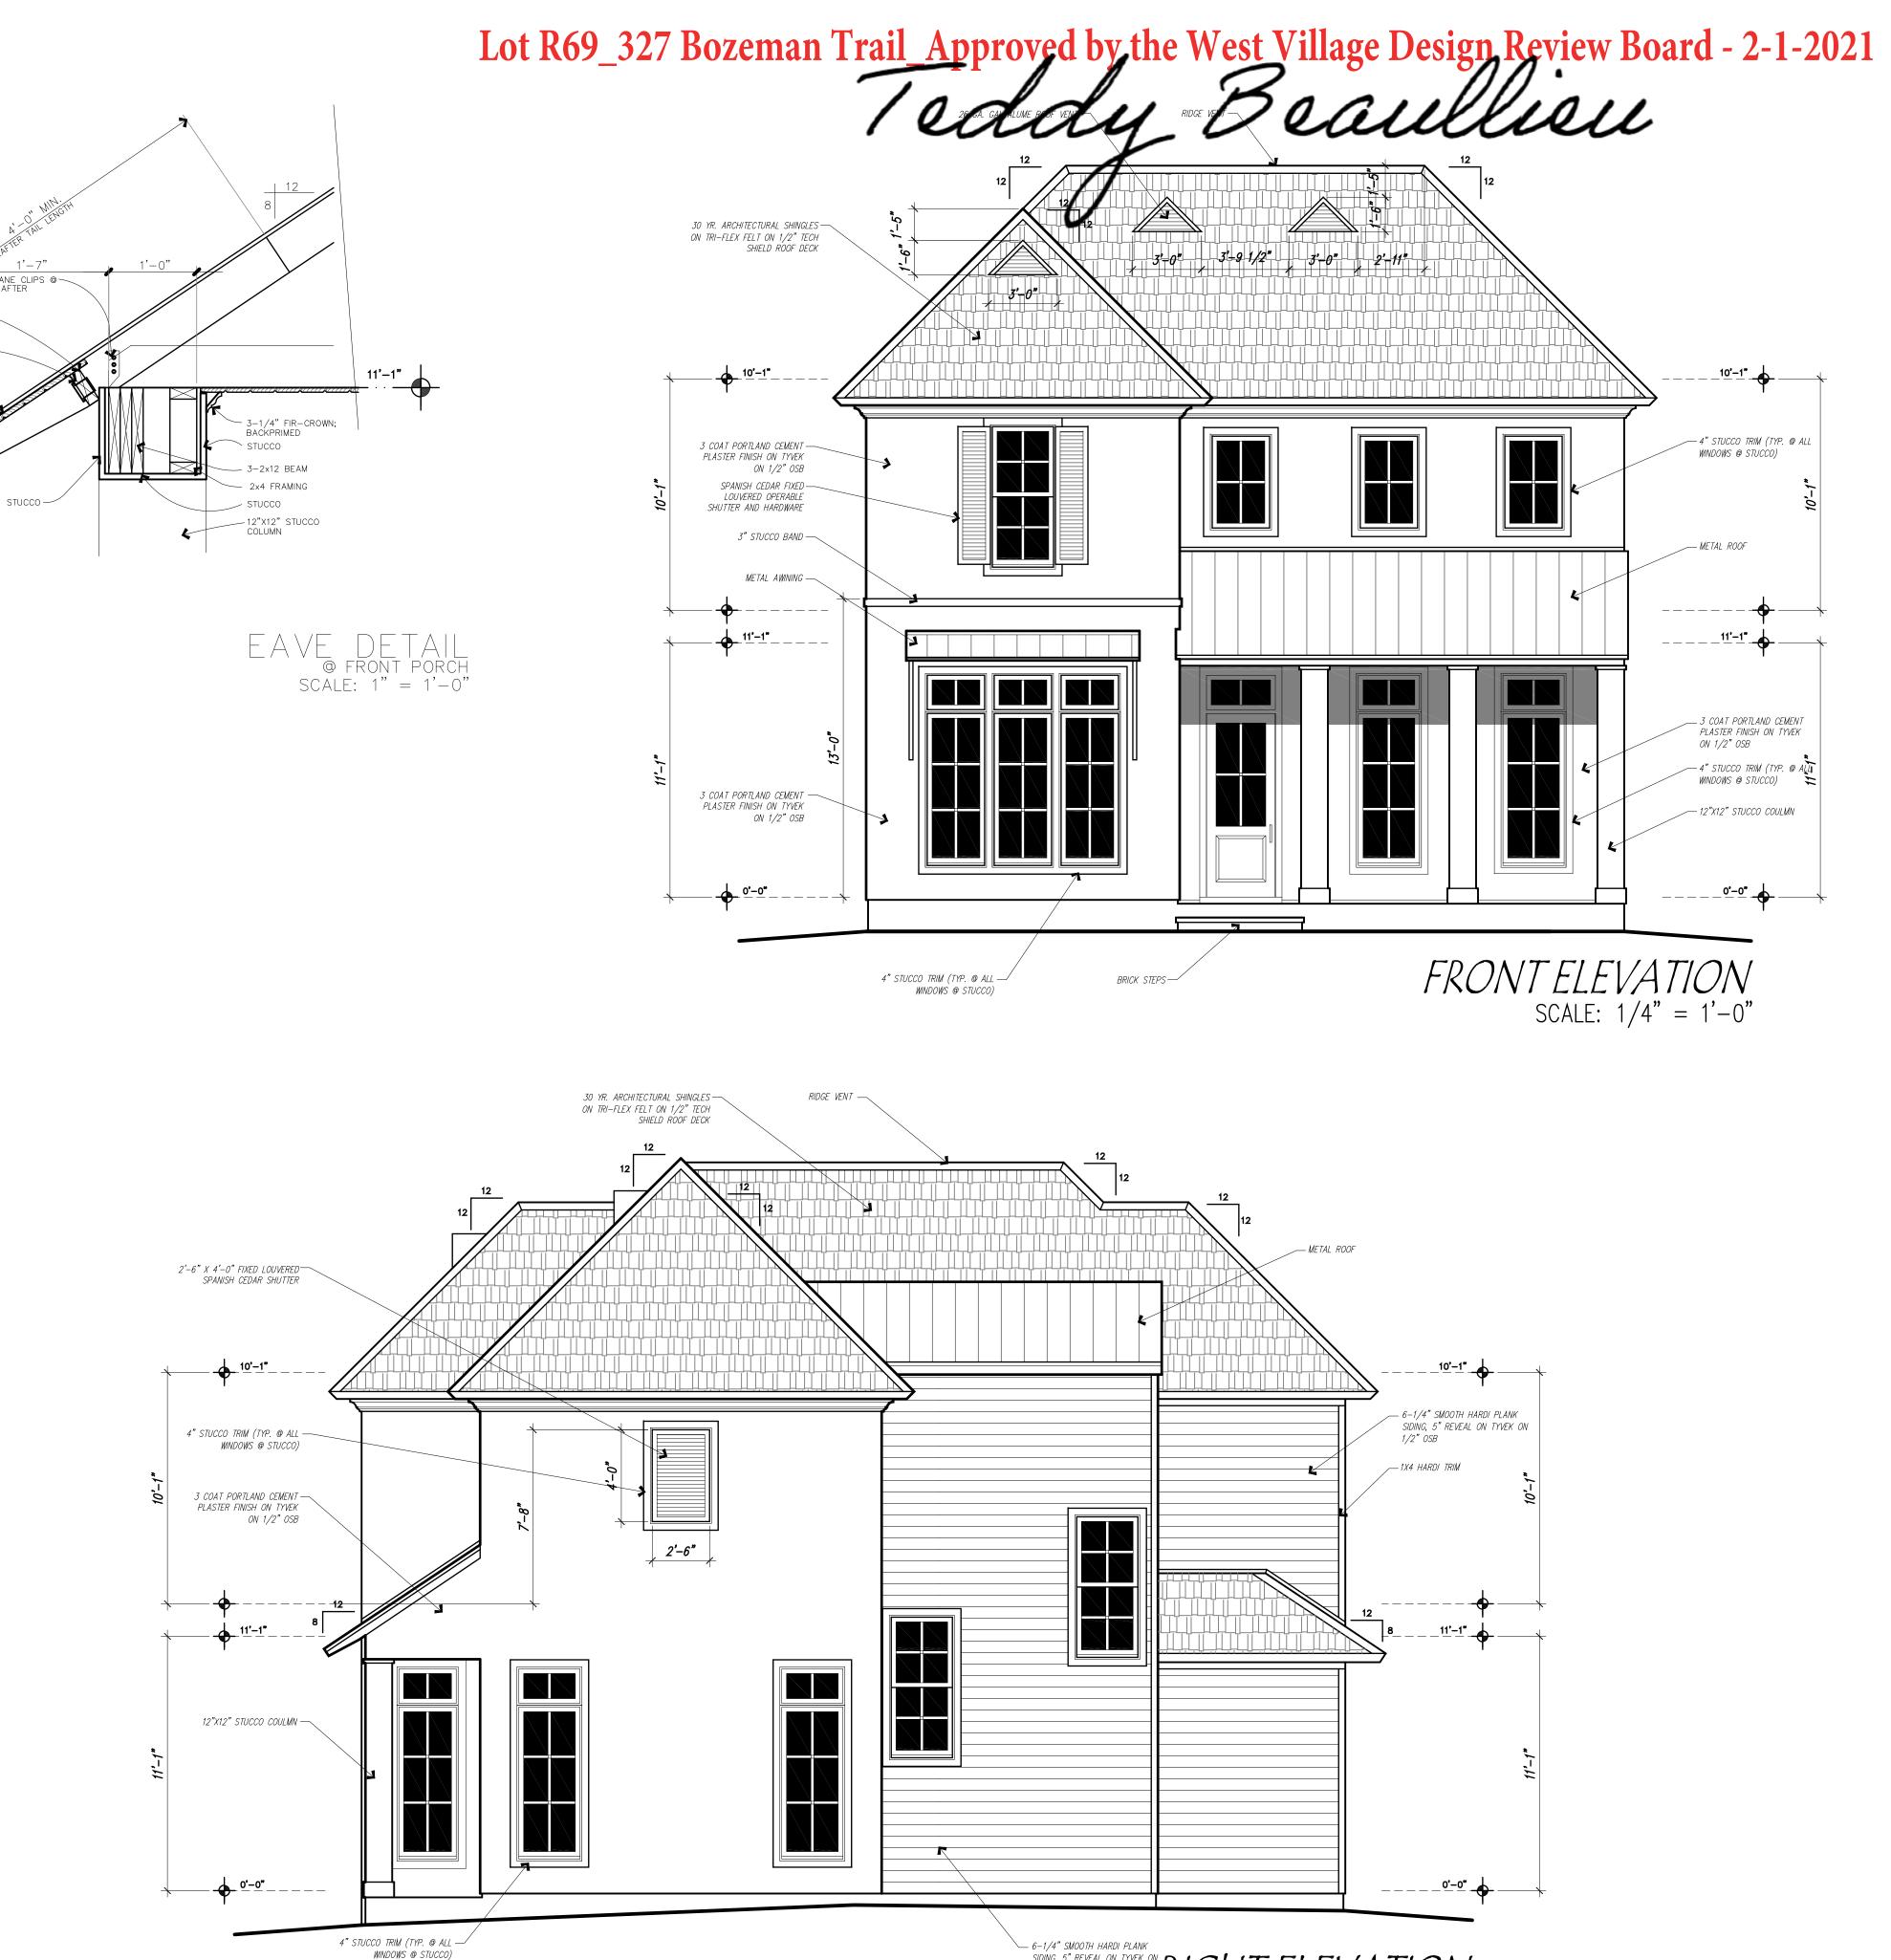

 $\frac{-6-1/4}{\text{SIDING, 5" REVEAL ON TYVEK ON}} RIGHTELEVATION SCALE: 1/4" = 1'-0"$ 

-69 327 BOZEMAN TRAIL WEST VILLAGE, Lot R-Scott, Louisiana