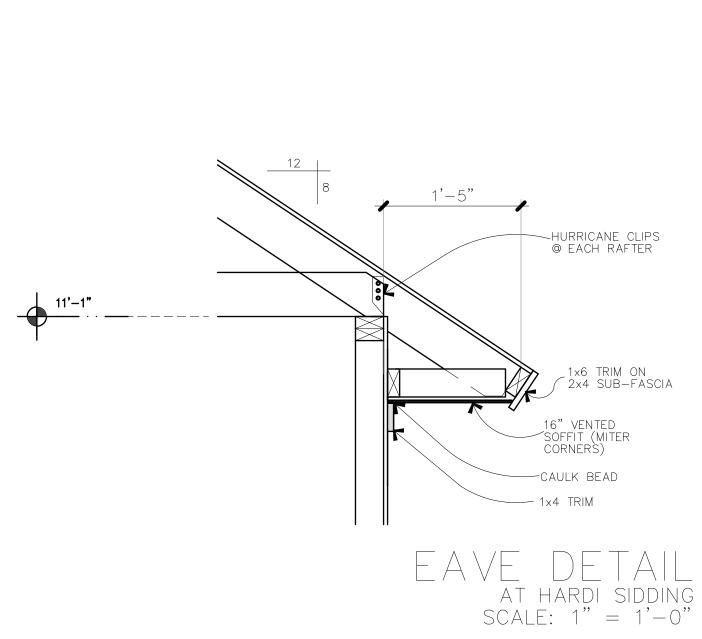

11'–1" ig solely as ided by Ow ce company acting insured and bond sed for constructio NOTE: NO MORE THAN 1' OF EXPOSED CONCRETE SLAB ALLOWED. Uesign Perspective, LLC is a servic Quality of work performed shall be Perspective, LLC and not to be us