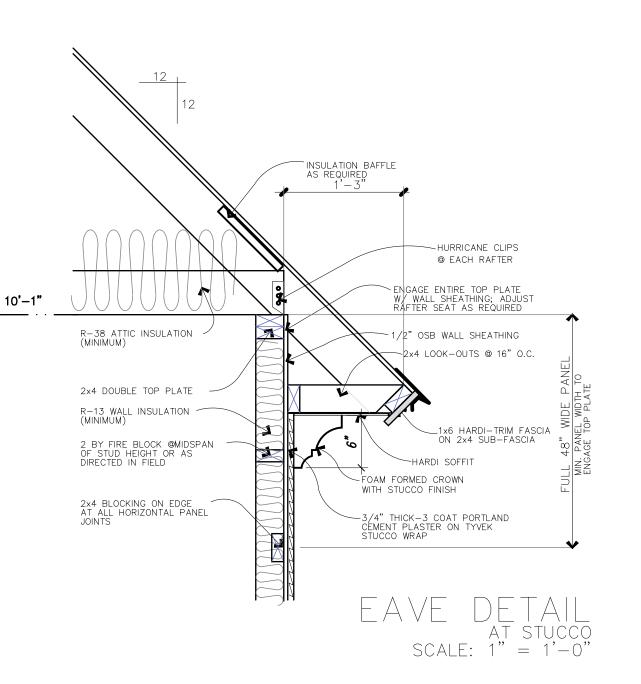

11'–1" ig solely as ided by Ow ce company acting insured and bond sed for constructio NOTE: NO MORE THAN 1' OF EXPOSED CONCRETE SLAB ALLOWED. Uesign Perspective, LLC is a servic Quality of work performed shall be Perspective, LLC and not to be us